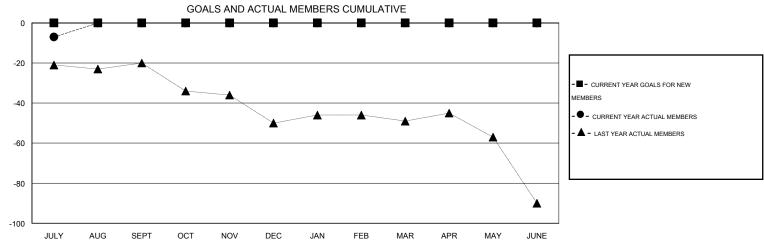

## LOCATION PENNSYLVANIA

 $\mathsf{GMT}\;\mathsf{CA}\;1$ 

|                                        |                  | Clubs     |                  |                  |                                        |                    | Members                             |                    |                  |
|----------------------------------------|------------------|-----------|------------------|------------------|----------------------------------------|--------------------|-------------------------------------|--------------------|------------------|
| RESULTS FOR 2015-2016                  |                  |           |                  |                  | RESULTS FOR 2015-2016                  |                    |                                     |                    |                  |
| QUARTER                                | NEW CLUB<br>GOAL | NEW CLUBS | DROPPED<br>CLUBS | NET<br>GAIN/LOSS | QUARTER                                | NEW MEMBER<br>GOAL | CHARTER AND<br>NEW MEMBERS<br>ADDED | DROPPED<br>MEMBERS | NET<br>GAIN/LOSS |
| JULY/AUG/SEPT                          | 0                | 0         | 0                | 0                | JULY/AUG/SEPT                          | 0                  | 1<br>0                              | 8                  | -7<br>0          |
| OCT/NOV/DEC  JAN/FEB/MAR  APR/MAY/JUNE | 0                | 0         | 0                | 0                | OCT/NOV/DEC  JAN/FEB/MAR  APR/MAY/JUNE | 0                  | 0                                   | 0                  | 0                |

## GOALS AND ACTUAL NEW CLUBS CUMULATIVE

| DROPPED CLUBS: 0  DROPPED MEMBERS                                                                         | 1 CLUBS OF 40 ADDED 1 OR MORE NEW MEMBERS | GENDER DISTRIBUTION           MALE         876 (81.56%)           FEMALE         198 (18.44%) |                 |  |
|-----------------------------------------------------------------------------------------------------------|-------------------------------------------|-----------------------------------------------------------------------------------------------|-----------------|--|
| DECEASED         0           CLUB CANCELLED         0           OTHER         8           TOTAL         8 | CLICK HERE FOR HEALTH ASSESSMENT DATA     | FAMILY UNIT MEMBERS  HEAD OF HOUSEHOLD  NON-HEAD OF HOUSEHOLD                                 | 169<br>82<br>87 |  |